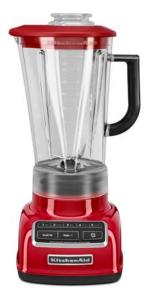

Purchase a select KitchenAid® Diamond Blender\* and receive \$30 VISA Prepaid Card by mail.

## JULY 1 TO DECEMBER 31, 2014

REBATE FORM ON BACK

\*Qualifying Model: KSB1575

**KitchenAid**<sup>®</sup>